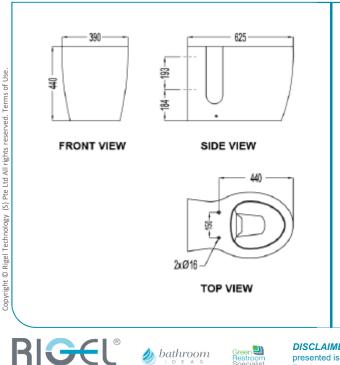

#### **PRODUCT SPECIFICATIONS**

- : 625(L) x 390(W) x 440(H) mm Dimension •
  - Rough-in : S-Trap 65mm : Back Inlet
- Inlet
- : Vitreous China • Material
- Inner Rubber Bush : Diameter 55mm
- Trap Seal : 50mm minimum •
- Minimum Water Pressure : 135 kPa
- Seat and Cover : A1020S (Urea)

#### **DISCHARGE VOLUME**

**TECHNICAL DRAWING** 

- Full Flush : 4.5 – 6.0 Litre per flush
- Reduced Flush : 3.0 Litre per flush