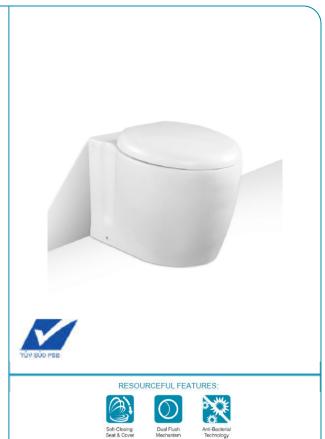

# R-WP2915HBF

### Pedestal Water Closet for Handicapped User

#### **PRODUCT FEATURES**

- Low capacity pedestal water closet
- Pedestal toilet can be paired with Rigel conceal cistern or conceal box flush valve system

#### **FLUSHING TYPE**

· Wash Down